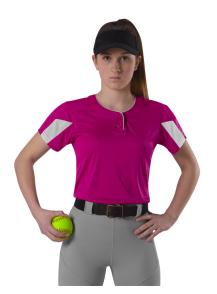

## #617600 WOMEN'S STRIKER WOMEN'SPLACKET

- May be branded Alleson Athletic on the inside all other aspects of the product will remain the same
- Two-button placket with piping detail
- Contrasting arrow mesh sleeve & back collar inserts
- 100% Polyester moisture management/odor protection performance fabric
- 100% Polyester Arrow Mesh vented back for breathability
- Double-needle hem