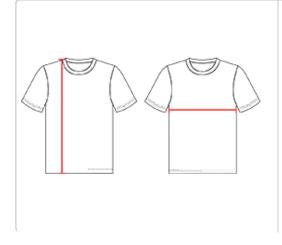

HOW TO MEASURE

These product specifications reference a product's measurements. For sizing information and guidance, please reference our sizing charts.

#### **BODY LENGTH**

Measured on the front from the shoulder/neck intersection to the bottom of the garment.

#### **CHEST WIDTH**

Measured across the chest, 1" below the armhole seam.