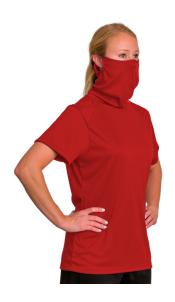

# #192700 WOMEN'S 2B1 LADIES'TEE

- 100% Polyester moisture management/odor protection performance fabric
- Built-in self-fabric mask can easily be pulled over face to act as a barrier to the exterior environment
- Built-in mask contours and conforms to the face and has ear holes to provide maximum comfort and stability
- Badger Sport paneled shoulder for maximum movement
- Double-needle hem
- Badger heat seal logo on left sleeve