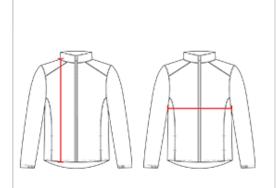

## HOW TO MEASURE

These product specifications reference a product's measurements. For sizing information and guidance, please reference our sizing charts.

### **BODY LENGTH**

Measured on the front from the shoulder/neck intersection to the bottom of the garment.

#### CHEST WIDTH

Measured across the chest, 1" below the armhole seam.