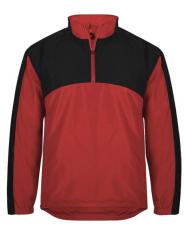

# #764400 MEN'S CONTENDER 1/4 ZIPJACKET

- 100% Woven Polyester Ripstop fabric
- 100% Polyester Arrow Mesh body and hood liner
- Badger Sport paneled shoulder for maximum movement
- 100% Polyester sleeve and pocket liner
- Self-fabric collar with 8" locking zipper
- Drop tail hem
- Front covered zip pockets with headset opening