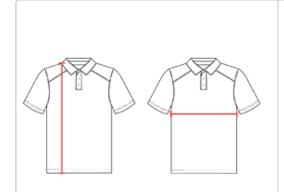

## HOW TO MEASURE

These product specifications reference a product's measurements. For sizing information and guidance, please reference our sizing charts.

#### **BODY LENGTH**

Measured on the front from the shoulder/neck intersection to the bottom of the garment.

#### **CHEST WIDTH**

Measured across the chest, 1" below the armhole seam.