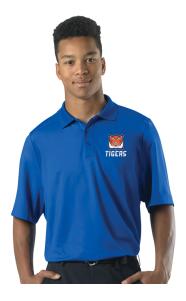

# #GPL5 MEN'S ADULTGAMEDAY POLO

- 95% Cationic Colorfast Polyester/5% Spandex With Moisture Management Fibers
- Solid Color Polo With Set-In Sleeves And Raglan Yoke
- Main Body Colored Rib Knit Collar
- Back Yoke Seam For Appearance And Comfort