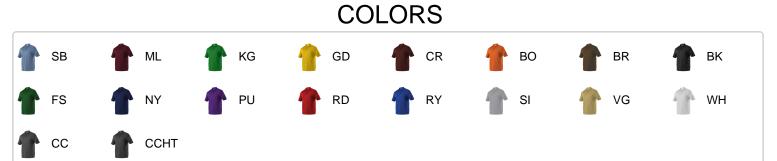

# #GPL5 MEN'S ADULTGAMEDAY POLO

- 95% Cationic Colorfast Polyester/5% Spandex With Moisture Management Fibers
- Solid Color Polo With Set-In Sleeves And Raglan Yoke
- Main Body Colored Rib Knit Collar
- Back Yoke Seam For Appearance And Comfort



## **SPECIFICATIONS**

|                                    | S    | м    | L    | XL   | 2XL  | 3XL  | 4XL  |
|------------------------------------|------|------|------|------|------|------|------|
| Piece Weight<br>measured in pounds | 0.67 | 0.67 | 0.67 | 0.67 | 0.67 | 0.67 | 0.67 |
| Case Count<br># of units per case  | 67   | 61   | 51   | 50   | 50   | 40   | 40   |

## HOW TO MEASURE



These product specifications reference a product's measurements. For sizing information and guidance, please reference our sizing charts.

#### **BODY LENGTH**

Measured on the front from the shoulder/neck intersection to the bottom of the garment.

#### **CHEST WIDTH**

Measured across the chest, 1" below the armhole seam.