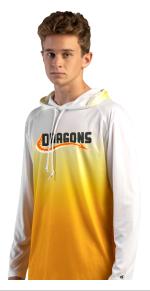

#420500 MEN'S

- 100% Polyester moisture management/odor protection performance fabric
- Sublimated front and back body and hood
- Badger sport shoulder for maximum movement
- Self-fabric hood with drawcord
- Double-needle hem
- Badger heat seal logo on left sleeve