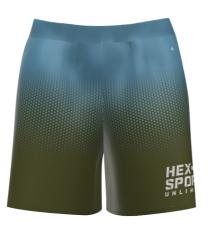

# **#BS0019** ADULT SUBLIMATED 9" POCKETED SHORT

- 100% polyester moisture management/odor protection performance fabric
- 2" Covered elastic waistband
- Athletic cut and superior fit
- Two deep side seam pockets
- Double-needle hem
- 9" inseam
- Same fit as Badger 410900 B-Core Short