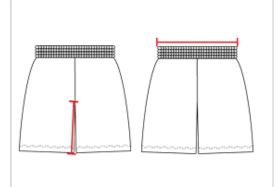

## HOW TO MEASURE

These product specifications reference a product's measurements. For sizing information and guidance, please reference our sizing charts.

#### INSEAM

Measured from crotch point to bottom leg opening.

#### WAIST WIDTH

Measured across the top of the waist opening.