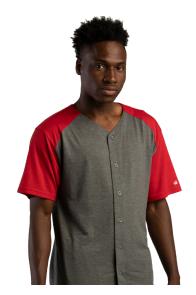

## #495000 MEN'S TRI-BLENDFULLBUTTON TEE

- 65% Polyester/ 25% Mercerized Cotton/ 10% Rayon moisture management/odor protection performance fabric
- Contrast shoulder and sleeves
- Badger Sport paneled shoulder for maximum movement
- Full button front
- Double-needle shirt tail hem
- Badger heat seal logo on left sleeve