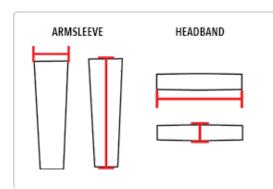

## HOW TO MEASURE

#### **HEADBANDS**

Width: Measured at center front from top to bottom of headband. Length: Measured along the bottom of headband from side to side.

### **ARMSLEEVES**

Width: Measured across the top of the armsleeve.

Length: Measured at center front from top to bottom of armsleeve.