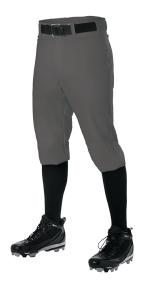

## #605KN ADULT ADULTBASEBALLKNICKER PANT

- Traditional knicker-length baseball pant made from 100% polyester double knit with covered elastic bottoms ending just below the knees
- Double knee construction with five pro-style belt loops and zipper fly with two snap closure
- Two double welted pocket set-in back pockets
- 2 1/2" elastic waistband and 1" elastic on leg hem
- Fit update for classic knicker.