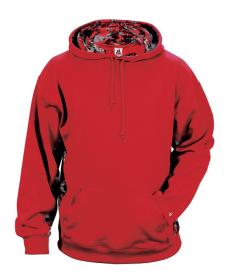

# #146400 UNISEX DIGITAL COLORBLOCK HOOD

- 100% Polyester moisture management fleece fabric
- Sublimated side and sleeve panels
- Front pouch pocket with hook and loop closures for headset opening
- Embroidered Badger logo on left sleeve
- · Poly rib cuff and waist