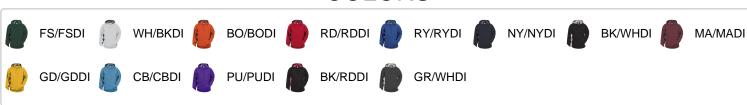

# #146400 UNISEX DIGITAL COLORBLOCK HOOD

- 100% Polyester moisture management fleece fabric
- Sublimated side and sleeve panels
- Front pouch pocket with hook and loop closures for headset opening
- Embroidered Badger logo on left sleeve
- · Poly rib cuff and waist

# **COLORS**



# **SPECIFICATIONS**

|                                        | xs     | s    | M      | L    | XL     | 2XL  | 3XL    | 4XL  |
|----------------------------------------|--------|------|--------|------|--------|------|--------|------|
| Piece Weight<br>measured in pounds     | 1.22   | 1.22 | 1.22   | 1.22 | 1.22   | 1.22 | 1.22   | 1.22 |
| Spec Body Length<br>measured in inches | 28 1/2 | 29   | 29 1/2 | 30   | 30 1/2 | 31   | 31 1/2 | 32   |
| Spec Chest Width measured in inches    | 19     | 20   | 22     | 24   | 26     | 28   | 30     | 32   |
| Case Count<br># of units per case      | 24     | 24   | 24     | 24   | 24     | 24   | 12     | 12   |

HOW TO MEASURE



These product specifications reference a product's measurements. For sizing information and guidance, please refere