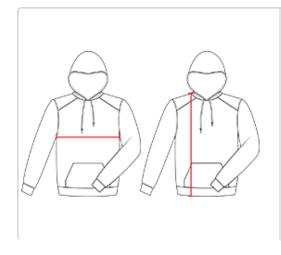

HOW TO MEASURE

These product specifications reference a product's measurements. For sizing information and guidance, please reference our sizing charts.

### **BODY LENGTH**

Measured on the front from the shoulder/neck intersection to the bottom of the garment.

### **CHEST WIDTH**

Measured across the chest, 1" below the armhole seam.