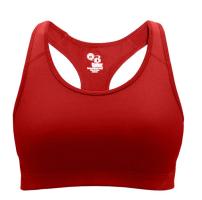

# #263600 GIRLS' B-SPORTGIRLS' BRATOP

- Racerback w/ room to print
- · Stretch body fit
- 1" Elastic hem
- · Badger heat seal logo on back
- 90% Polyester/10% Spandex moisture management fabric
- Double-ply front body