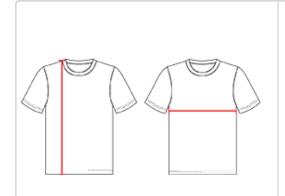

## HOW TO MEASURE

These product specifications reference a product's measurements. For sizing information and guidance, please reference our sizing charts.

### **BODY LENGTH**

Measured on the front from the shoulder/neck intersection to the bottom of the garment.

#### **CHEST WIDTH**

Measured across the chest, 1" below the armhole seam.