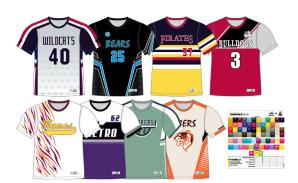

# **#AM0820** ADULT J5JC1A-VISUALSIZERUN FOR ADULT 5-DAYCREW NECK

- Use to size styles J5JC1A / JBJC1A / JKJC1A / JGJC1A / JKJC2A. JVJC1A is the same length
- but differs in length
- XS 3XL full size run of J5JC1A fabric 0
- Each size features a different design template
- Any design can be customized or ordered with via the web reference included in the jock tag
- · Includes full color swatch
- Use for sizing / sales samples / customer samples or showroom
- Note-size runs are not returnable