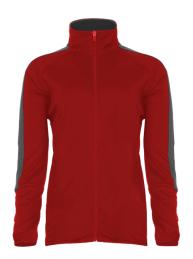

## #792100 WOMEN'S BLITZOUTER-COREWOMEN'S JACKET

- 100% Polyester fabric
- Contrasting inside collar"
- " shoulder and sleeve inserts
- Badger sport shoulder for maximum movement
- Self-fabric collar with full length locking zipper
- Two front zipper pockets with headset opening
- Soft elastic binding on sleeve and bottom hem
- Drop tail hem
- Badger "B" woven loop label on bottom hem