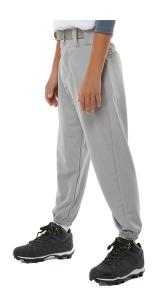

# #605PY YOUTH YOUTHBASEBALL PANT

- 100% Double Knit 12 Oz. Polyester
- Double knee construction
- Five Pro-Style Belt Loops
- Zipper fly two snap closure
- Two Double Welted Set-In Back Pocket
- 2 1/2" Elastic Waistband