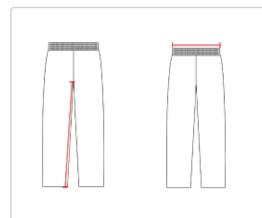

### **HOW TO MEASURE**

These product specifications reference a product's measurements. For sizing information and guidance, please reference our sizing charts.

#### **WAIST WIDTH**

Measured across the top of the waist opening.

#### **INSEAM**

Measured from crotch point to bottom leg opening.