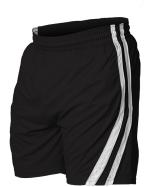

## # 5 3 9 PY YOUTH SINGLEPLY 6" INSEAM SHORT

- Pique Microfiber Body (Color) With Texturized Poly Mesh Contrasting Insert (White)
- Single Ply Short With Contrasting Angled Side Inserts
- Lightweight And Breathable Body Fabric For Increased Comfort During Performance
- 6" Inseam
- Cover Seamed Throughout For Durability And Performance