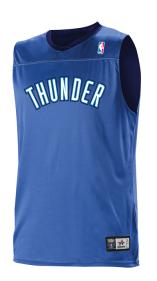

# # A105 LY YOUTH YOUTH NBALOGO REVERSIBLE GAME JERSEY

- 100% Extreme Tear Drop Cationic Colorfast Polyester With Moisture Management Fibers
- Double Ply Extreme Tear Drop Reversible Jersey
- Soft Cool Hand
- · Lightweight Basketball Mock Mesh
- Contrasting Color Exposed Top Stitching Across Upper Chest On Front And Back On Both Colorway Sides Of Jersey
- Self-Material Main Bady Set-In Mitered V-Neck With Bar Tack Reinforcement