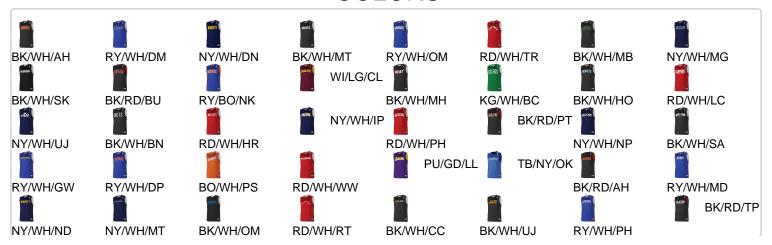

# # A105 LY YOUTH YOUTH NBALOGO REVERSIBLE GAME JERSEY

- 100% Extreme Tear Drop Cationic Colorfast Polyester With Moisture Management Fibers
- Double Ply Extreme Tear Drop Reversible Jersey
- Soft Cool Hand
- · Lightweight Basketball Mock Mesh
- Contrasting Color Exposed Top Stitching Across Upper Chest On Front And Back On Both Colorway Sides Of Jersey
- Self-Material Main Bady Set-In Mitered V-Neck With Bar Tack Reinforcement

## **COLORS**



## **SPECIFICATIONS**

|                                   | s    | M    | L    | XL   |  |
|-----------------------------------|------|------|------|------|--|
| Piece Weight measured in pounds   | 0.51 | 0.51 | 0.51 | 0.51 |  |
| Case Count<br># of units per case | 90   | 80   | 70   | 70   |  |

### HOW TO MEASURE



These product specifications reference a product's measurements. For sizing information and guidance, please reference our sizing charts.

#### **BODY LENGTH**

Measured on the front from the shoulder/neck intersection to the bottom of the garment.

### **CHEST WIDTH**

Measured across the chest, 1" below the armhole seam.