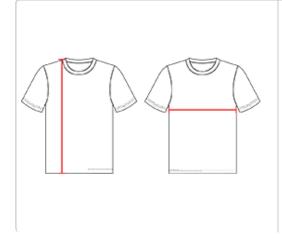

### HOW TO MEASURE

These product specifications reference a product's measurements. For sizing information and guidance, please reference our sizing charts.

#### **BODY LENGTH**

Measured on the front from the shoulder/neck intersection to the bottom of the garment.

### **CHEST WIDTH**

Measured across the chest, 1" below the armhole seam.