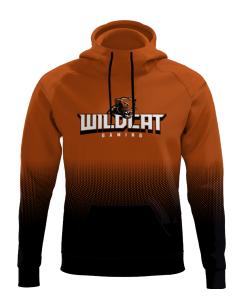

# #BS1100 YOUTH SUBLIMATED PERFORMANCE FLEECE SCUBA YOUTH HOOD

- 100% Polyester fleece fabric
- Self-fabric hood
- No drawcord on youth garments
- · Self-fabric cuffs & waistband
- Front pouch pocket
- Badger sport shoulder for maximum movement
- Badger logo on left sleeve
- Badger Athletic Fit