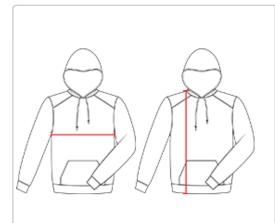

# HOW TO MEASURE

These product specifications reference a product's measurements. For sizing information and guidance, please reference our sizing charts.

### **BODY LENGTH**

Measured on the front from the shoulder/neck intersection to the bottom of the garment.

### **CHEST WIDTH**

Measured across the chest, 1" below the armhole seam.