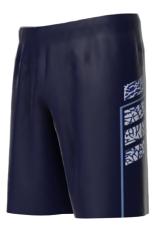

# #JKS1A ADULT ADULT 9" GHOST SHORT

- 100% Texturized Polyester Interlock
- 1 1/2" self-material covered elastic waistband

- Inside drawcord
- Cover Hemmed Leg Openings
- No side seam
- 9" inseam
- Available in sizes S-3XL

## COLORS

NA | Custom