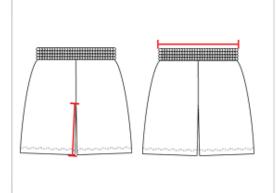

# HOW TO MEASURE

These product specifications reference a product's measurements. For sizing information and guidance, please reference our sizing charts.

#### INSEAM

Measured from crotch point to bottom leg opening.

#### WAIST WIDTH

Measured across the top of the waist opening.