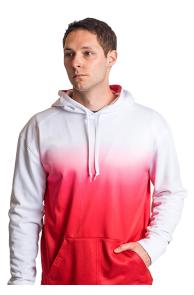

## #140300 MEN'S OMBREHOOD

- 100% Polyester moisture management fleece fabric
- Sublimated front and back body
- 100% Sublimated Polyester moisture management/odor protection fabric hood lining
- Front pouch pocket with two hook & loop closures at top of pockets with headset opening
- Self-fabric cuffs & waistband
- Embroidered Badger logo on left sleeve