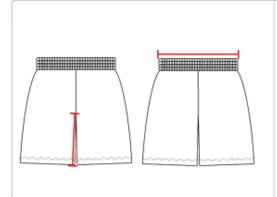

## **HOW TO MEASURE**

These product specifications reference a product's measurements. For sizing information and guidance, please reference our sizing charts.

#### **INSEAM**

Measured from crotch point to bottom leg opening.

#### **WAIST WIDTH**

Measured across the top of the waist opening.