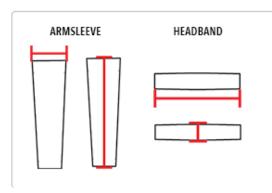

## HOW TO MEASURE

#### **HEADBANDS**

Width: Measured at center front from top to bottom of headband. Length: Measured along the bottom of headband from side to side.

#### **ARMSLEEVES**

Width: Measured across the top of the armsleeve. Length: Measured at center front from top to bottom of armsleeve.