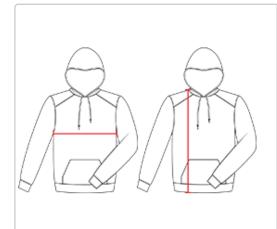

## HOW TO MEASURE

These product specifications reference a product's measurements. For sizing information and guidance, please reference our sizing charts.

#### **BODY LENGTH**

Measured on the front from the shoulder/neck intersection to the bottom of the garment.

#### **CHEST WIDTH**

Measured across the chest, 1" below the armhole seam.