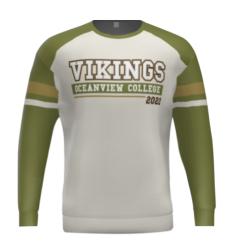

# #BS1000 ADULT SUBLIMATED PERFORMANCE FLEECE CREW

- 100% Polyester fleece fabric
- · Self-fabric collar cuffs & waistband
- · Badger sport shoulder for maximum movement
- Badger logo on left sleeve
- Same fit as 550100 Fleece Crew