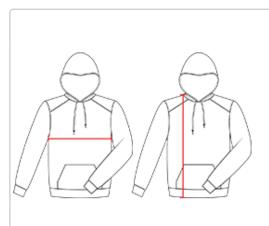

# HOW TO MEASURE

These product specifications reference a product's measurements. For sizing information and guidance, please reference our sizing charts.

### **BODY LENGTH**

Measured on the front from the shoulder/neck intersection to the bottom of the garment.

### **CHEST WIDTH**

Measured across the chest, 1" below the armhole seam.