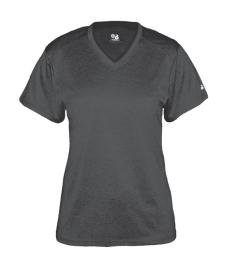

# #436200 WOMEN'S PRO HEATHER WOMEN'S V-NECKTEE

- Badger heat seal logo on left sleeve
- · Self-fabric collar
- 100% Heathered Polyester moisture management fabric
- Badger Sport paneled shoulder for maximum movement
- Double-needle hem