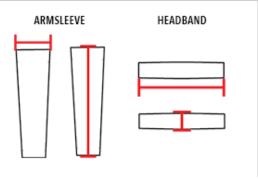

## HOW TO MEASURE

### HEADBANDS

Width: Measured at center front from top to bottom of headband. Length: Measured along the bottom of headband from side to side.

### ARMSLEEVES

Width: Measured across the top of the armsleeve. Length: Measured at center from top to bottom of armsleeve.