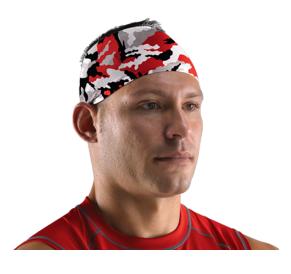

# # JWRAPAD ADULT ADULT SUBLIMATED HEADWRAP

- 90% Polyester/10% Spandex with moisture management fibers
- Full Adjustable headwrap
- 1/2" elastic stitched to inside band with 1/4" wide silicone gripper to keep band in place
- 3" wide headband; clean finished seam at center back to allow for full decoration possibilities
- adult large