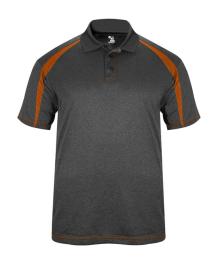

# #334700 FUSION POLO

- 100% Heathered Polyester moisture management fabric
- Tape back neck
- Solid knit collar
- Embroidered Badger logo on back neck
- Vented double-needle hemmed bottom
- Three button placket
- Contrasting shoulder and sleeve inserts with contrast top stitching