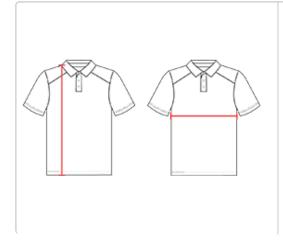

HOW TO MEASURE

These product specifications reference a product's measurements. For sizing information and guidance, please reference our sizing charts.

#### **BODY LENGTH**

Measured on the front from the shoulder/neck intersection to the bottom of the garment.

#### **CHEST WIDTH**

Measured across the chest, 1" below the armhole seam.