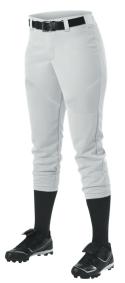

#655G GIRLS'
GIRLS' CRUSH MID-CALF PANT

- 100% DURA-Stretch 14oz double-knit polyester
- Low rise girls cut with mid-calf length pant with covered elastic bottom
- Double layer knee construction for enhanced sliding protection
- 2 1/2" Gripper elastic waistband for a secure uniform fit
- 7 pro-style belt loops
- Zipper fly two snap closure