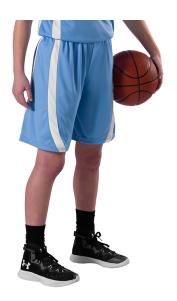

# #724400 UNISEX B-SLAMREVERSIBLESHORT

- 9" inseam
- Reversible short
- Each layer individually hemmed for easy screening
- 100% Polyester moisture management/odor protection performance fabric
- Collegiate Cut
- · Covered elastic waistband
- Contrast panels- front and back
- May be branded Alleson Athletic on the inside all other aspects of the product will remain the same