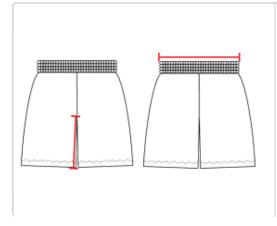

#### **INSEAM**

Measured from crotch point to bottom leg opening.

### **WAIST WIDTH**

Measured across the top of the waist opening.