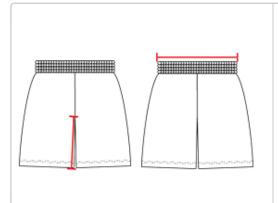

## HOW TO MEASURE

These product specifications reference a product's measurements. For sizing information and guidance, please reference our sizing charts.

#### **INSEAM**

Measured from crotch point to bottom leg opening.

#### **WAIST WIDTH**

Measured across the top of the waist opening.