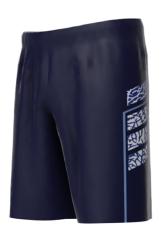

# #JKS1Y YOUTH YOUTH 7" GHOSTSHORT

- 100% Texturized Polyester Interlock
- 1 1/2" self-material covered elastic waistband
- Inside drawcord
- Cover Hemmed Leg Openings
- No side seam
- 8" inseam
- Available in sizes XS-L