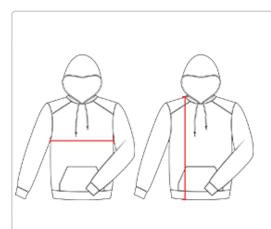

# HOW TO MEASURE

These product specifications reference a product's measurements. For sizing information and guidance, please reference our sizing charts.

#### **BODY LENGTH**

Measured on the front from the shoulder/neck intersection to the bottom of the garment.

#### **CHEST WIDTH**

Measured across the chest, 1" below the armhole seam.