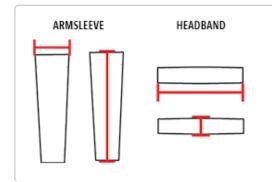

## **HOW TO MEASURE**

#### **HEADBANDS**

Width: Measured at center front from top to bottom of headband. Length: Measured along the bottom of headband from side to side.

#### **ARMSLEEVES**

Width: Measured across the top of the armsleeve. Length: Measured at center front from top to bottom of armsleeve.