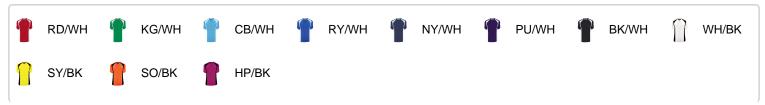

## #617100 AGILITYWOMEN'SJERSEY

- Badger heat seal logo on left sleeve
- 100% polyester moisture management/odor protection performance fabric
- Double-needle hem
- Self-fabric v-neck collar
- Contrast side and shoulder panels

## **COLORS**



## **SPECIFICATIONS**

|                                        | xs     | S      | M    | L    | XL   | 2XL  |  |
|----------------------------------------|--------|--------|------|------|------|------|--|
| Piece Weight<br>measured in pounds     | 0.22   | 0.22   | 0.22 | 0.22 | 0.22 | 0.22 |  |
| Spec Body Length<br>measured in inches | 25     | 26     | 27   | 28   | 29   | 30   |  |
| Spec Chest Width measured in inches    | 15 1/2 | 17 1/2 | 19   | 21   | 23   | 25   |  |
| Case Count<br># of units per case      | 36     | 36     | 36   | 36   | 36   | 36   |  |

HOW TO MEASURE

| BODY LENGTH                                                                                                                        |
|----------------------------------------------------------------------