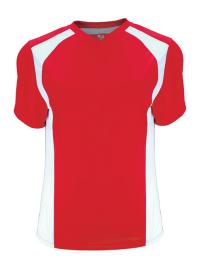

## #617100 AGILITYWOMEN'SJERSEY

- Badger heat seal logo on left sleeve
- 100% polyester moisture management/odor protection performance fabric
- Double-needle hem
- Self-fabric v-neck collar
- Contrast side and shoulder panels