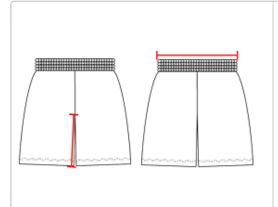

### **HOW TO MEASURE**

These product specifications reference a product's measurements. For sizing information and guidance, please reference our sizing charts.

#### **INSEAM**

Measured from crotch point to bottom leg opening.

#### **WAIST WIDTH**

Measured across the top of the waist opening.