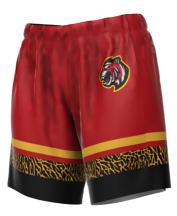

## #JKRS7W WOMEN'S WOMEN'S7" INSEAM SHORT

- 100% Cationic Polyester Tricot Mesh
- 2" Covered Elastic Waistband
- Covered waistband and hemmed leg openings fold over with front side graphics and colors
- Tear away labels for reverse uniform
- Dual open hole on waistband to pull drawstring through depending on side