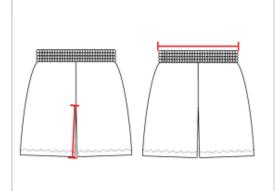

## HOW TO MEASURE

These product specifications reference a product's measurements. For sizing information and guidance, please reference our sizing charts.

#### INSEAM

Measured from crotch point to bottom leg opening.

#### WAIST WIDTH

Measured across the top of the waist opening.