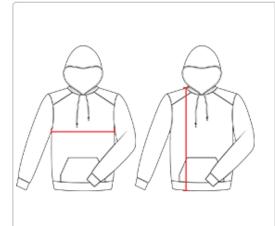

## HOW TO MEASURE

These product specifications reference a product's measurements. For sizing information and guidance, please reference our sizing charts.

#### **BODY LENGTH**

Measured on the front from the shoulder/neck intersection to the bottom of the garment.

#### **CHEST WIDTH**

Measured across the chest, 1" below the armhole seam.