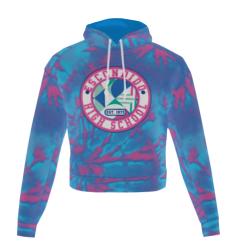

# #BS1050 WOMEN'S SUBLIMATED PERFORMANCE FLEECE WOMEN'S CROPPED HOOD

- 100% Polyester fleece fabric
- Self-fabric hood with drawcord
- · Self-fabric cuffs & waistband
- Badger sport shoulder for maximum movement
- Badger logo on left sleeve
- Same fit as Badger 126100 Performance Fleece Cop Top