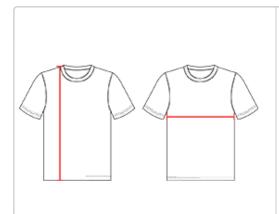

### HOW TO MEASURE

These product specifications reference a product's measurements. For sizing information and guidance, please reference our sizing charts.

#### **BODY LENGTH**

Measured on the front from the shoulder/neck intersection to the bottom of the garment.

#### **CHEST WIDTH**

Measured across the chest, 1" below the armhole seam.