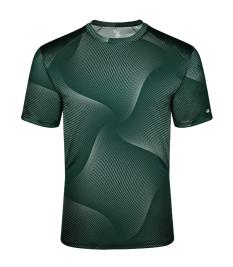

# # 4 213 0 0 MEN'S WARPTEE

- 100% Sublimated Polyester moisture management/antimicrobial performance fabric
- Badger sport shoulder for maximum movement
- Self-fabric collar
- Double-needle hem
- Badger heat-seal on left sleeve