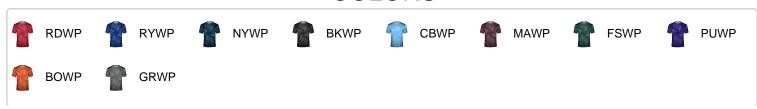

# # 4 213 0 0 MEN'S WARPTEE

- 100% Sublimated Polyester moisture management/antimicrobial performance fabric
- Badger sport shoulder for maximum movement
- Self-fabric collar
- Double-needle hem
- Badger heat-seal on left sleeve

## **COLORS**



## **SPECIFICATIONS**

Piece Weight measured in pounds

Case Count # of units per case

### HOW TO MEASURE



These product specifications reference a product's measurements. For sizing information and guidance, please reference our sizing charts.

#### **BODY LENGTH**

Measured on the front from the shoulder/neck intersection to the bottom of the garment.

#### **CHEST WIDTH**

Measured across the chest, 1" below the armhole seam.