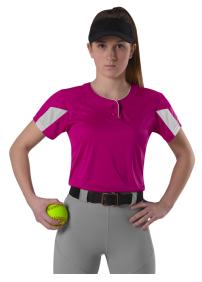

## #617600 WOMEN'S STRIKERWOMEN'SPLACKET

- May be branded Alleson Athletic on the inside all other aspects of the product will remain the same
- Two-button placket with piping detail
- Contrasting arrow mesh sleeve & back collar inserts
- 100% Polyester moisture management/odor protection performance fabric
- 100% Polyester Arrow Mesh vented back for breathability
- Double-needle hem