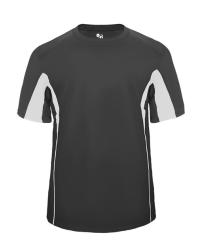

# # 214700 YOUTH DRIVEYOUTH TEE

- Badger heat seal logo on left sleeve
- Self-fabric collar
- Front and back contrast inserts with piping
- 100% Polyester moisture management/odor protection performance fabric
- Double-needle hem