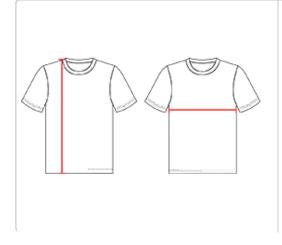

## HOW TO MEASURE

These product specifications reference a product's measurements. For sizing information and guidance, please reference our sizing charts.

#### **BODY LENGTH**

Measured on the front from the shoulder/neck intersection to the bottom of the garment.

#### **CHEST WIDTH**

Measured across the chest, 1" below the armhole seam.