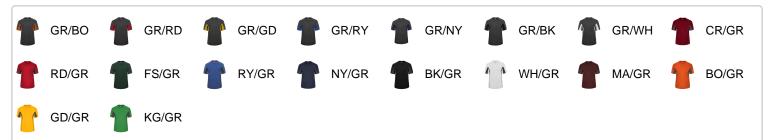

# # 214700 YOUTH DRIVEYOUTH TEE

- Badger heat seal logo on left sleeve
- Self-fabric collar
- Front and back contrast inserts with piping
- 100% Polyester moisture management/odor protection performance fabric
- Double-needle hem

## **COLORS**



#### **SPECIFICATIONS**

|                                     | xs   | S    | М    | L    |  |
|-------------------------------------|------|------|------|------|--|
| Piece Weight<br>measured in pounds  | 0.25 | 0.25 | 0.25 | 0.25 |  |
| Spec Body Length measured in inches | 21   | 23   | 25   | 26   |  |
| Spec Chest Width measured in inches | 15   | 16   | 17   | 18   |  |
| Case Count<br># of units per case   | 36   | 36   | 36   | 36   |  |

## HOW TO MEASURE



These product specifications reference a product's measurements. For sizing information and guidance, please reference our sizing charts.

#### **BODY LENGTH**

Measured on the front from the shoulder/neck intersection to the bottom of the garment.

#### **CHEST WIDTH**

Measured across the chest, 1" below the armhole seam.