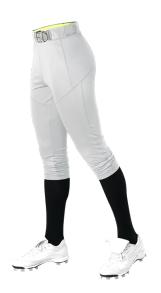

# #PREFPG GIRLS' GIRLSSTEALTH PERFORMANCE FASTPITCH PANT

- 95% Cationic Colorfast Polyester/5% Spandexhigh Performance Fabric Fit
- 100% Extreme Pin Dot Mesh Cationic Colorfast Polyester For Abrasion Resistance
- Fitted Performance Pant With Vented Sweat Zones To Increase Breathability
- 95% Cationic Colorfast Polyester/5% Spandex
- Lightweight Power Pant For High Performance

## **COLORS**

| NY NY NY | GY |
|----------|----|
|----------|----|