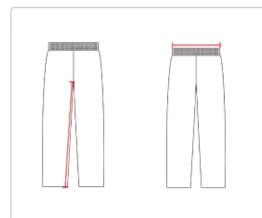

## HOW TO MEASURE

These product specifications reference a product's measurements. For sizing information and guidance, please reference our sizing charts.

#### **WAIST WIDTH**

Measured across the top of the waist opening.

#### **INSEAM**

Measured from crotch point to bottom leg opening.