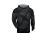

# #141300 MEN'S **WARPHOOD**

- 100% Sublimated Polyester moisture management/antimicrobial performance fabric
- Two layer hood with contrasting liner
- Double front pouch pocket with hook and loop closures
- · Self-fabric cuffs & waistband
- Embroidered badger logo on left sleeve