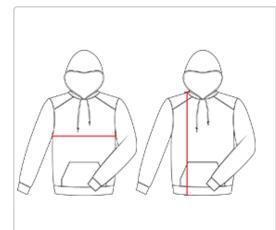

### HOW TO MEASURE

These product specifications reference a product's measurements. For sizing information and guidance, please reference our sizing charts.

#### **BODY LENGTH**

Measured on the front from the shoulder/neck intersection to the bottom of the garment.

#### **CHEST WIDTH**

Measured across the chest, 1" below the armhole seam.