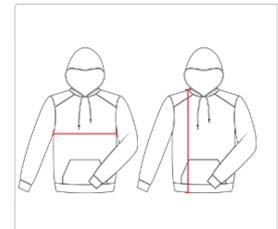

# of units per case

HOW TO MEASURE

These product specifications reference a product's measurements. For sizing information and guidance, please reference our sizing charts.

### **BODY LENGTH**

Measured on the front from the shoulder/neck intersection to the bottom of the garment.

### **CHEST WIDTH**

Measured across the chest, 1" below the armhole seam.