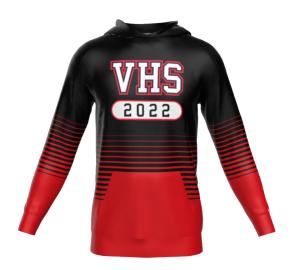

# #BS1030 YOUTH SUBLIMATED PERFORMANCE FLEECE YOUTH HOOD

- 100% Polyester fleece fabric
- Self-fabric hood
- No drawcord on youth garments
- · Self-fabric cuffs & waistband
- Badger sport shoulder for maximum movement
- Front pouch pocket
- Badger logo on left sleeve
- Same fit as Badger 240300 Performance Fleece Youth Hood