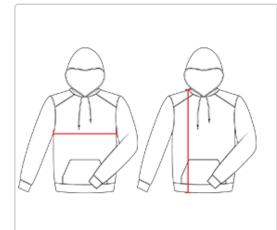

## HOW TO MEASURE

These product specifications reference a product's measurements. For sizing information and guidance, please reference our sizing charts.

#### **BODY LENGTH**

Measured on the front from the shoulder/neck intersection to the bottom of the garment.

#### **CHEST WIDTH**

Measured across the chest, 1" below the armhole seam.