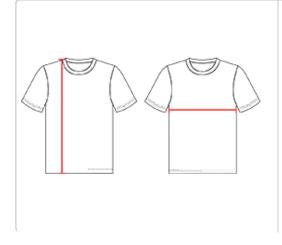

**HOW TO MEASURE** 

These product specifications reference a product's measurements. For sizing information and guidance, please reference our sizing charts.

#### **BODY LENGTH**

Measured on the front from the shoulder/neck intersection to the bottom of the garment.

#### **CHEST WIDTH**

Measured across the chest, 1" below the armhole seam.