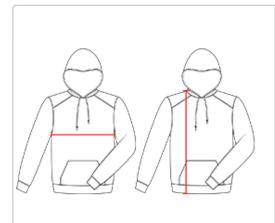

## **HOW TO MEASURE**

These product specifications reference a product's measurements. For sizing information and guidance, please reference our sizing charts.

#### **BODY LENGTH**

Measured on the front from the shoulder/neck intersection to the bottom of the garment.

#### **CHEST WIDTH**

Measured across the chest, 1" below the armhole seam.