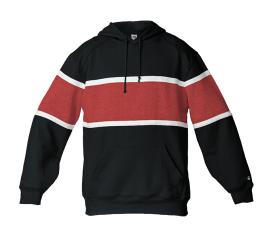

# #128200 MEN'S UNITED ATHLETIC FLEECE HOOD

- 9.5 oz. Ring spun 60% Cotton/ 40% Polyester
- Badger Sport paneled shoulder for maximum movement
- Two ply hood
- Self-Fabric printable inset panels on body and arms with edge overlay stripes
- · Spandex reinforced rib knit cuffs and waistband
- Front pouch pocket
- Embroidered B logo on left sleeve