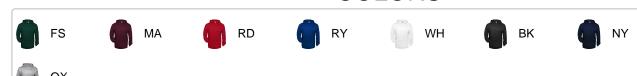

# # 5 5 2 0 0 0 YOUTH C2 FLEECE YOUTH HOOD

• 8 oz. 60% Cotton/40% Polyester Ringspun fleece fabric

CH

- Spandex reinforced rib knit cuffs and waistband
- Two-ply hood
- Pouch front pocket with headset opening

## **COLORS**



## **SPECIFICATIONS**

|                                   | xs   | s    | М    | L    | XL   |  |
|-----------------------------------|------|------|------|------|------|--|
| Piece Weight measured in pounds   | 0.00 | 0.00 | 0.00 | 0.00 | 0.00 |  |
| Case Count<br># of units per case | 1    | 1    | 1    | 1    | 1    |  |

# **HOW TO MEASURE**

These product specifications reference a product's measurements. For sizing information and guidence, please reference our sizing charts.

### how to measure a shirt

## **BODY LENGTH**

Measured from the top of the shoulder to bottom of the back.

### **CHEST WIDTH**

Measured across the chest at its fullest part while laid flat.