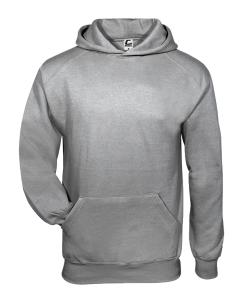

# # 5 5 2 0 0 0 YOUTH C2 FLEECE YOUTH HOOD

• 8 oz. 60% Cotton/40% Polyester Ringspun fleece fabric

CH

- Spandex reinforced rib knit cuffs and waistband
- Two-ply hood
- Pouch front pocket with headset opening