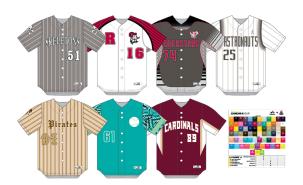

## #AM0825 ADULT J180A-VISUALSIZERUN FOR ADULT BASEBALL FULL BUTTON

- Use to size styles J180A / J184A / JBJFFA / J186A is the same width but differs in length
- XS 3XL full size run of J180A fabric A
- Each size features a different design template
- Any design can be customized or ordered with via the web reference included in the jock tag
- · Includes full color swatch
- Use for sizing / sales samples / customer samples or showroom presentation
- Note-size runs are not returnable