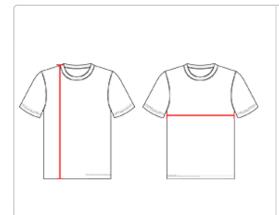

# HOW TO MEASURE

These product specifications reference a product's measurements. For sizing information and guidance, please reference our sizing charts.

### **BODY LENGTH**

Measured on the front from the shoulder/neck intersection to the bottom of the garment.

### **CHEST WIDTH**

Measured across the chest, 1" below the armhole seam.