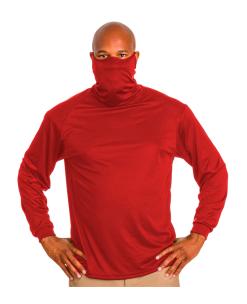

# #192600 YOUTH 2B1L/SYOUTHTEE

- 100% Polyester moisture management/odor protection performance fabric
- Built-in self-fabric mask can easily be pulled over face to act as a barrier to the exterior environment
- Built-in mask contours and conforms to the face and has ear holes to provide maximum comfort and stability
- Badger Sport paneled shoulder for maximum movement
- Double-needle hem
- Badger heat seal logo on left sleeve
- NFHS approved while Covid restrictions in place
- Patent Pending
- Note: We are not able to accept returns on this style