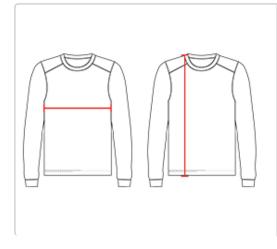

HOW TO MEASURE

These product specifications reference a product's measurements. For sizing information and guidance, please reference our sizing charts.

#### **BODY LENGTH**

Measured on the front from the shoulder/neck intersection to the bottom of the garment.

### **CHEST WIDTH**

Measured across the chest, 1" below the armhole seam.