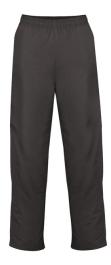

# #767700 MEN'S RIPSTOPPANT

- 100% Woven Polyester Ripstop fabric
- Tapered leg with 12" zipper
- Taffeta lining on lower leg for easy on/off
- Embroidered badger logo on left hip
- Arrow mesh lining on upper leg
- Two deep side pockets
- Wind and Water Resistant
- Covered elastic waistband