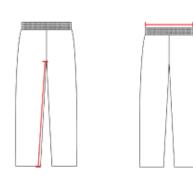

## HOW TO MEASURE

These product specifications reference a product's measurements. For sizing information and guidance, please reference our sizing charts.

#### WAIST WIDTH

Measured across the top of the waist opening.

#### INSEAM

Measured from crotch point to bottom leg opening.